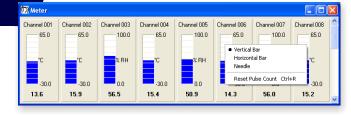

## **Real Time Metering**

- View metered channels as Vertical Bar, Horizontal Bar or Needle
- Intelligent resizing
- Channels in alarm are displayed in red
- Grouping of channels

# 🕅 Eltek Darca Plus Export Data Preferences Contact Wizard Communications: Idle 11/10/20 Meter Channel 001 Channel 002 Channel 003 Channel 004 Channel 005 100.0 βRΗ 0.0 15.9 56.5 15.3 50.9 13.7