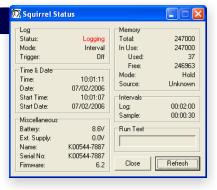

## Squirrel Settings / Status

- Access Squirrel Settings and view the Squirrel Status
- Delay Generator and Memory Size Calculator tools assist in setting the Start and Stop time
- Squirrel Status refreshed regularly
- Colour coding draws attention to important parameters