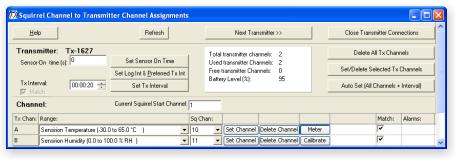

## **Transmitter Setup**

- Map transmitters to Squirrel channels
- Configure transmitter settings
- Meter transmitter inputs
- Calibrate humidity sensors