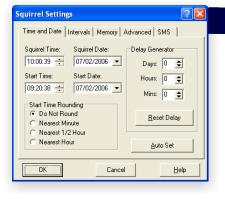

## Squirrel Settings / Status

- Access Squirrel Settings and view the Squirrel Status
- Delay Generator and Memory Size Calculator tools assist in setting the Start and Stop time
- Squirrel Status refreshed regularly
- Colour coding draws attention to important parameters