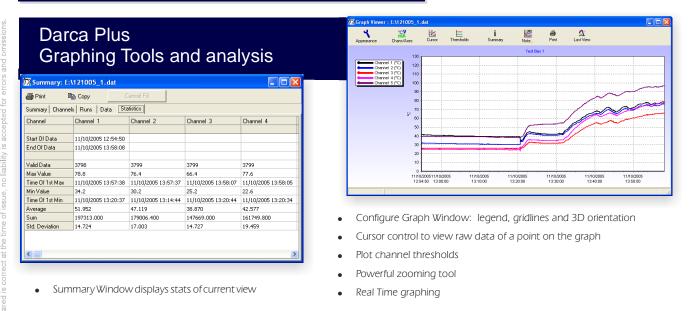

#### Darca Plus

- as Darca Lite
- Connection to Squirrel via GSM or ethernet
- Powerful graphing tools display real-time or historical data
  - 3D plots, line, event and windrose
  - Plot colour and axis configuration can be saved
  - Text comments can be added to points of interest
- Summary window displays data and statistical information
- Configure Gen II transmitters and map transmitters to Squirrel channels